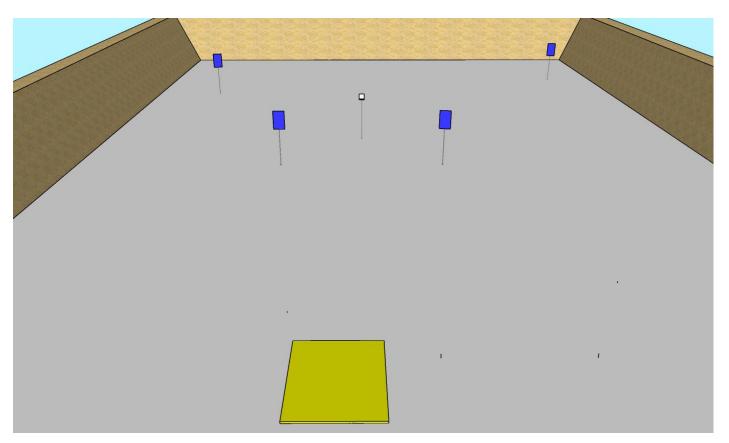

| stage 3                   |                                                                                                                                                                                                                   | STRINGS | 4 |
|---------------------------|-------------------------------------------------------------------------------------------------------------------------------------------------------------------------------------------------------------------|---------|---|
|                           | SMOKE & HOPE                                                                                                                                                                                                      |         | 5 |
| Maximum time:             | 30 sec. for individual string                                                                                                                                                                                     |         |   |
| Targets:                  | 4 Plates (blue), 1 StopPlate (white)                                                                                                                                                                              |         |   |
| Start position:           | The start position is standing within the box Standing on mark, relaxed (as usual IPSC rule 8.2.2.)                                                                                                               |         |   |
| Firearms Ready Condition: | Gun loaded and holstered, PCC option 1                                                                                                                                                                            |         |   |
| Procedure:                | After start signal engage all the targets from the box  Each of the standard plates must be hit at least once before hitting the stop plate.  Reloading: Self-loading firearms during the stage among the strings |         |   |
| Safety angles:            | 90 degrees left/right, High of top of the back                                                                                                                                                                    | top     |   |

| stage 8                   |                                                                                                                                                                                                                              | STRINGS | 4 |
|---------------------------|------------------------------------------------------------------------------------------------------------------------------------------------------------------------------------------------------------------------------|---------|---|
|                           | RUN OUT                                                                                                                                                                                                                      |         | 5 |
| Maximum time:             | 30 sec. for individual string                                                                                                                                                                                                |         |   |
| Targets:                  | 4 Plates (blue), 1 StopPlate (white)                                                                                                                                                                                         |         |   |
| Start position:           | The start position is standing within the box A or B Standing on mark, relaxed (as usual IPSC rule 8.2.2.)                                                                                                                   |         |   |
| Firearms Ready Condition: | Gun loaded and holstered, PCC option 1                                                                                                                                                                                       |         |   |
| Procedure:                | After start signal engage all the targets from the boxes A and B.  Each of the standard plates must be hit at least once before hitting the stop plate.  Reloading: Self-loading firearms during the stage among the strings |         |   |
| Safety angles:            | 90 degrees left/right, High of top of the back                                                                                                                                                                               | top     |   |