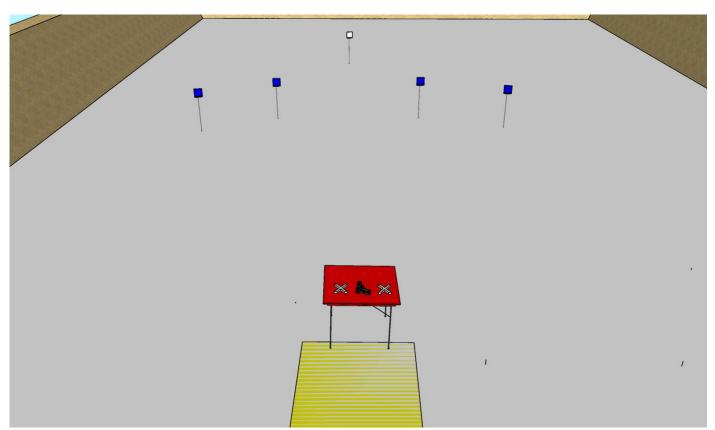

| stage 1                   |                                                                                                                                                                                                                            | STRINGS | 4 |
|---------------------------|----------------------------------------------------------------------------------------------------------------------------------------------------------------------------------------------------------------------------|---------|---|
|                           | HANDS ON TABLE                                                                                                                                                                                                             |         | 5 |
| Maximum time:             | 30 sec. for individual string                                                                                                                                                                                              |         |   |
| Targets:                  | 4 Plates (blue), 1 StopPlate (white)                                                                                                                                                                                       |         |   |
| Start position:           | The start position is standing within the box.  Both hands on the marks (as RO demonstrates)                                                                                                                               |         |   |
| Firearms Ready Condition: | Gun loaded on the table, PCC option 1                                                                                                                                                                                      |         |   |
| Procedure:                | After start signal engage all the targets from designated area.  Each of the standard plates must be hit at least once before hitting the stop plate.  Reloading: Self-loading firearms during the stage among the strings |         |   |
| Safety angles:            | 90 degrees left/right, High of top of the back                                                                                                                                                                             | ctop    |   |

| stage 5                   |                                                                                                                                                                                                                            | STRINGS | 4 |
|---------------------------|----------------------------------------------------------------------------------------------------------------------------------------------------------------------------------------------------------------------------|---------|---|
|                           | GUN ON TABLE                                                                                                                                                                                                               |         | 5 |
| Maximum time:             | 30 sec. for individual string                                                                                                                                                                                              |         |   |
| Targets:                  | 4 Plates (blue), 1 StopPlate (white)                                                                                                                                                                                       |         |   |
| Start position:           | The start position is standing within the box.  Both hands on the marks                                                                                                                                                    |         |   |
| Firearms Ready Condition: | Gun loaded on the table, PCC option 1                                                                                                                                                                                      |         |   |
| Procedure:                | After start signal engage all the targets from designated area.  Each of the standard plates must be hit at least once before hitting the stop plate.  Reloading: Self-loading firearms during the stage among the strings |         |   |
| Safety angles:            | 90 degrees left/right, High of top of the back                                                                                                                                                                             | top     |   |