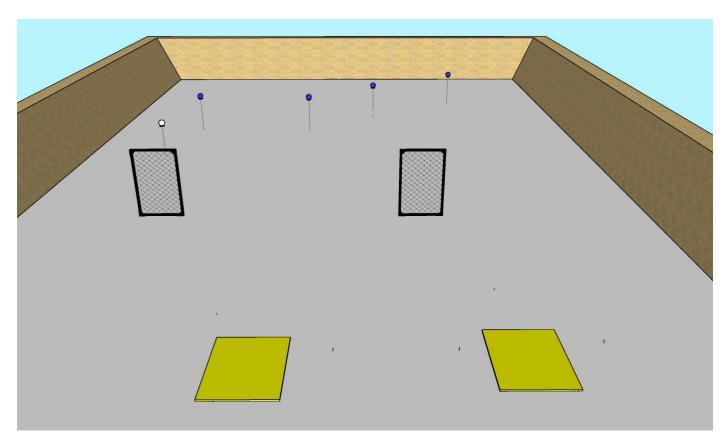

| stage 4                   |                                                                                                                                                                                                                              | STRINGS | 4 |
|---------------------------|------------------------------------------------------------------------------------------------------------------------------------------------------------------------------------------------------------------------------|---------|---|
|                           | DUE TO                                                                                                                                                                                                                       |         | 5 |
| Maximum time:             | 30 sec. for individual string                                                                                                                                                                                                |         |   |
| Targets:                  | 4 Plates (blue), 1 StopPlate (white)                                                                                                                                                                                         |         |   |
| Start position:           | The start position is standing within the box A or B Standing on mark, relaxed (as usual IPSC rule 8.2.2.)                                                                                                                   |         |   |
| Firearms Ready Condition: | Gun loaded and holstered, PCC option 1                                                                                                                                                                                       |         |   |
| Procedure:                | After start signal engage all the targets from the boxes A and B.  Each of the standard plates must be hit at least once before hitting the stop plate.  Reloading: Self-loading firearms during the stage among the strings |         |   |
| Safety angles:            | 90 degrees left/right, High of top of the back                                                                                                                                                                               | top     |   |