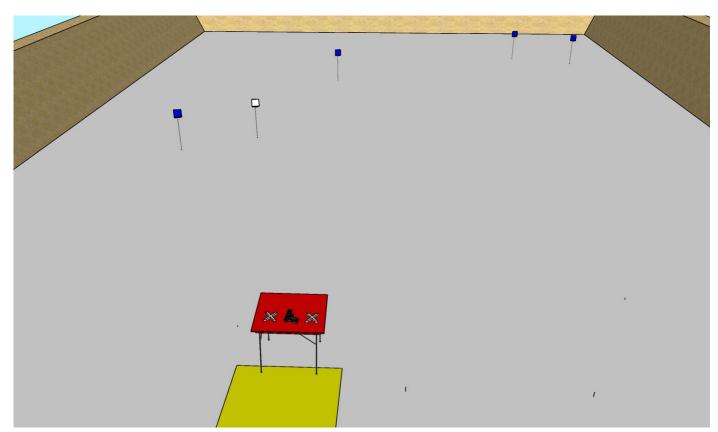

| stage 1                   |                                                                                                                                                                                                                            | STRINGS | 4 |
|---------------------------|----------------------------------------------------------------------------------------------------------------------------------------------------------------------------------------------------------------------------|---------|---|
|                           | HANDS ON TABLE                                                                                                                                                                                                             |         | 5 |
| Maximum time:             | 30 sec. for individual string                                                                                                                                                                                              |         |   |
| Targets:                  | 4 Plates (blue), 1 StopPlate (white)                                                                                                                                                                                       |         |   |
| Start position:           | The start position is standing within the box.  Both hands on the marks (as RO demonstrates)                                                                                                                               |         |   |
| Firearms Ready Condition: | Gun loaded on the table, PCC option 1                                                                                                                                                                                      |         |   |
| Procedure:                | After start signal engage all the targets from designated area.  Each of the standard plates must be hit at least once before hitting the stop plate.  Reloading: Self-loading firearms during the stage among the strings |         |   |
| Safety angles:            | 90 degrees left/right, High of top of the back                                                                                                                                                                             | ctop    |   |

| stage 5                   |                                                                                                                                                                                                                            | STRINGS | 4 |
|---------------------------|----------------------------------------------------------------------------------------------------------------------------------------------------------------------------------------------------------------------------|---------|---|
|                           | GUN ON TABLE                                                                                                                                                                                                               |         | 5 |
| Maximum time:             | 30 sec. for individual string                                                                                                                                                                                              |         |   |
| Targets:                  | 4 Plates (blue), 1 StopPlate (white)                                                                                                                                                                                       |         |   |
| Start position:           | The start position is standing within the box.  Both hands on the marks                                                                                                                                                    |         |   |
| Firearms Ready Condition: | Gun loaded on the table, PCC option 1                                                                                                                                                                                      |         |   |
| Procedure:                | After start signal engage all the targets from designated area.  Each of the standard plates must be hit at least once before hitting the stop plate.  Reloading: Self-loading firearms during the stage among the strings |         |   |
| Safety angles:            | 90 degrees left/right, High of top of the back                                                                                                                                                                             | top     |   |