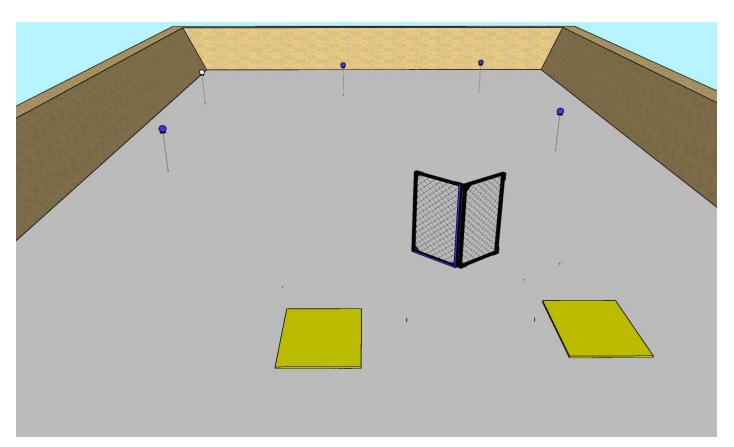

| stage 4                   |                                                                                                                                                                                                                              | STRINGS | 4 |
|---------------------------|------------------------------------------------------------------------------------------------------------------------------------------------------------------------------------------------------------------------------|---------|---|
|                           | DUE TO                                                                                                                                                                                                                       |         | 5 |
| Maximum time:             | 30 sec. for individual string                                                                                                                                                                                                |         |   |
| Targets:                  | 4 Plates (blue), 1 StopPlate (white)                                                                                                                                                                                         |         |   |
| Start position:           | The start position is standing within the box A or B Standing on mark, relaxed (as usual IPSC rule 8.2.2.)                                                                                                                   |         |   |
| Firearms Ready Condition: | Gun loaded and holstered, PCC option 1                                                                                                                                                                                       |         |   |
| Procedure:                | After start signal engage all the targets from the boxes A and B.  Each of the standard plates must be hit at least once before hitting the stop plate.  Reloading: Self-loading firearms during the stage among the strings |         |   |
| Safety angles:            | 90 degrees left/right, High of top of the back                                                                                                                                                                               | top     |   |

| stage 6                   |                                                                                                                                                                                                                                                                                           | STRINGS | 3 |
|---------------------------|-------------------------------------------------------------------------------------------------------------------------------------------------------------------------------------------------------------------------------------------------------------------------------------------|---------|---|
|                           | FAR CRY                                                                                                                                                                                                                                                                                   |         | 5 |
| Maximum time:             | 30 sec. for individual string                                                                                                                                                                                                                                                             |         |   |
| Targets:                  | 4 Plates (blue), 1 StopPlate (white)                                                                                                                                                                                                                                                      |         |   |
| Start position:           | The start position is standing within the box A or B. Standing on mark, relaxed (as usual IPSC rule 8.2.2.)                                                                                                                                                                               |         |   |
| Firearms Ready Condition: | Gun loaded and holstered, PCC option 1                                                                                                                                                                                                                                                    |         |   |
| Procedure:                | After start signal engage all the targets from the boxes A and B.  Each of the standard plates must be hit at least once before hitting the stop plate.  Reloading: Self-loading firearms during the stage among the strings  At least one target must be hit from each of the two boxes. |         |   |
| Safety angles:            | 90 degrees left/right, High of top of the back                                                                                                                                                                                                                                            | top     |   |