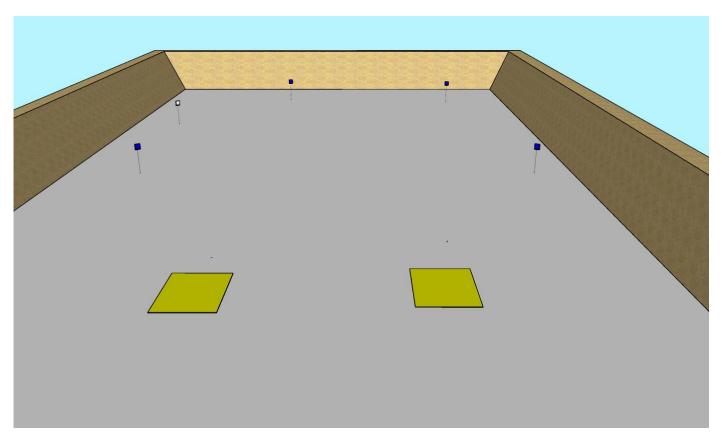

| stage 2                   |                                                                                                                                                                                                                                                                                           | STRINGS | 3 |
|---------------------------|-------------------------------------------------------------------------------------------------------------------------------------------------------------------------------------------------------------------------------------------------------------------------------------------|---------|---|
|                           | TIK TOK                                                                                                                                                                                                                                                                                   |         | 5 |
| Maximum time:             | 30 sec. for individual string                                                                                                                                                                                                                                                             |         |   |
| Targets:                  | 4 Plates (blue), 1 StopPlate (white)                                                                                                                                                                                                                                                      |         |   |
| Start position:           | The start position is standing within the box A or B. Standing on mark, relaxed (as usual IPSC rule 8.2.2.)                                                                                                                                                                               |         |   |
| Firearms Ready Condition: | Gun loaded and holstered, PCC option 1                                                                                                                                                                                                                                                    |         |   |
| Procedure:                | After start signal engage all the targets from the boxes A and B.  Each of the standard plates must be hit at least once before hitting the stop plate.  Reloading: Self-loading firearms during the stage among the strings  At least one target must be hit from each of the two boxes. |         |   |
| Safety angles:            | 90 degrees left/right, High of top of the back                                                                                                                                                                                                                                            | top     |   |

| stage 7                   |                                                                                                                                                                                                                   | STRINGS | 4 |
|---------------------------|-------------------------------------------------------------------------------------------------------------------------------------------------------------------------------------------------------------------|---------|---|
|                           | HOPE & LUCK                                                                                                                                                                                                       |         | 5 |
| Maximum time:             | 30 sec. for individual string                                                                                                                                                                                     |         |   |
| Targets:                  | 4 Plates (blue), 1 StopPlate (white)                                                                                                                                                                              |         |   |
| Start position:           | The start position is standing within the box Standing on mark, relaxed (as usual IPSC rule 8.2.2.)                                                                                                               |         |   |
| Firearms Ready Condition: | Gun loaded and holstered, PCC option 1                                                                                                                                                                            |         |   |
| Procedure:                | After start signal engage all the targets from the box  Each of the standard plates must be hit at least once before hitting the stop plate.  Reloading: Self-loading firearms during the stage among the strings |         |   |
| Safety angles:            | 90 degrees left/right, High of top of the back                                                                                                                                                                    | top     |   |