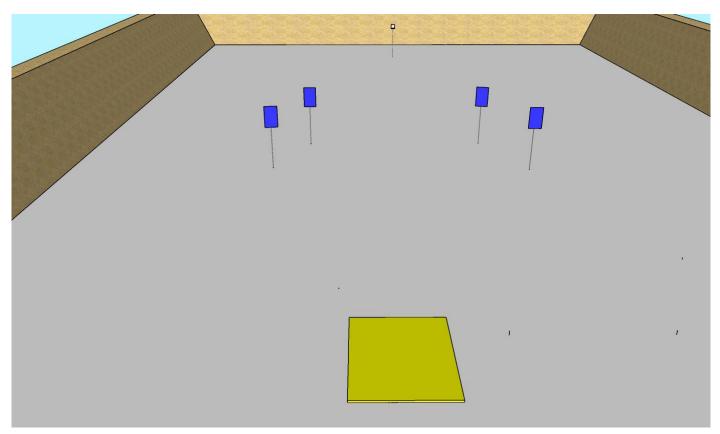

| stage 3                   |                                                                                                                                                                                                                   | STRINGS | 4 |
|---------------------------|-------------------------------------------------------------------------------------------------------------------------------------------------------------------------------------------------------------------|---------|---|
|                           | SMOKE & HOPE                                                                                                                                                                                                      |         | 5 |
| Maximum time:             | 30 sec. for individual string                                                                                                                                                                                     |         |   |
| Targets:                  | 4 Plates (blue), 1 StopPlate (white)                                                                                                                                                                              |         |   |
| Start position:           | The start position is standing within the box Standing on mark, relaxed (as usual IPSC rule 8.2.2.)                                                                                                               |         |   |
| Firearms Ready Condition: | Gun loaded and holstered, PCC option 1                                                                                                                                                                            |         |   |
| Procedure:                | After start signal engage all the targets from the box  Each of the standard plates must be hit at least once before hitting the stop plate.  Reloading: Self-loading firearms during the stage among the strings |         |   |
| Safety angles:            | 90 degrees left/right, High of top of the back                                                                                                                                                                    | top     |   |

| stage 8                   |                                                                                                                                                                                                                              | STRINGS | 4 |
|---------------------------|------------------------------------------------------------------------------------------------------------------------------------------------------------------------------------------------------------------------------|---------|---|
|                           | RUN OUT                                                                                                                                                                                                                      |         | 5 |
| Maximum time:             | 30 sec. for individual string                                                                                                                                                                                                |         |   |
| Targets:                  | 4 Plates (blue), 1 StopPlate (white)                                                                                                                                                                                         |         |   |
| Start position:           | The start position is standing within the box A or B Standing on mark, relaxed (as usual IPSC rule 8.2.2.)                                                                                                                   |         |   |
| Firearms Ready Condition: | Gun loaded and holstered, PCC option 1                                                                                                                                                                                       |         |   |
| Procedure:                | After start signal engage all the targets from the boxes A and B.  Each of the standard plates must be hit at least once before hitting the stop plate.  Reloading: Self-loading firearms during the stage among the strings |         |   |
| Safety angles:            | 90 degrees left/right, High of top of the back                                                                                                                                                                               | top     |   |