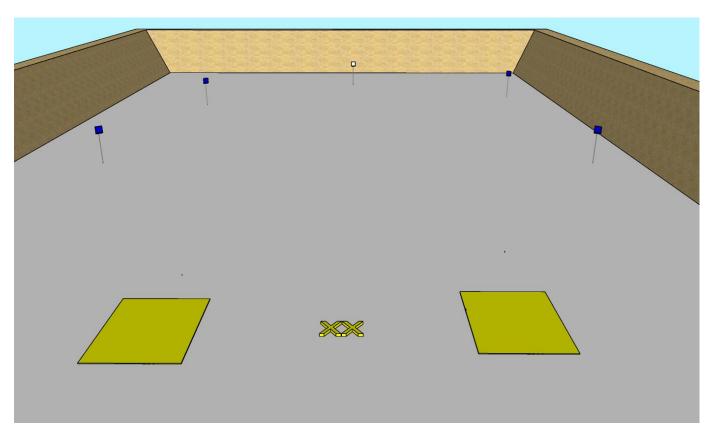

| stage 2                   |                                                                                                                                                                                                                                                                                           | STRINGS | 3 |
|---------------------------|-------------------------------------------------------------------------------------------------------------------------------------------------------------------------------------------------------------------------------------------------------------------------------------------|---------|---|
|                           | TIK TOK                                                                                                                                                                                                                                                                                   |         | 5 |
| Maximum time:             | 30 sec. for individual string                                                                                                                                                                                                                                                             |         |   |
| Targets:                  | 4 Plates (blue), 1 StopPlate (white)                                                                                                                                                                                                                                                      |         |   |
| Start position:           | The start position is standing within the box A or B. Standing on mark, relaxed (as usual IPSC rule 8.2.2.)                                                                                                                                                                               |         |   |
| Firearms Ready Condition: | Gun loaded and holstered, PCC option 1                                                                                                                                                                                                                                                    |         |   |
| Procedure:                | After start signal engage all the targets from the boxes A and B.  Each of the standard plates must be hit at least once before hitting the stop plate.  Reloading: Self-loading firearms during the stage among the strings  At least one target must be hit from each of the two boxes. |         |   |
| Safety angles:            | 90 degrees left/right, High of top of the back                                                                                                                                                                                                                                            | top     |   |

| stage 7                   |                                                                                                                                                                                                                   | STRINGS | 4 |
|---------------------------|-------------------------------------------------------------------------------------------------------------------------------------------------------------------------------------------------------------------|---------|---|
|                           | HOPE & LUCK                                                                                                                                                                                                       |         | 5 |
| Maximum time:             | 30 sec. for individual string                                                                                                                                                                                     |         |   |
| Targets:                  | 4 Plates (blue), 1 StopPlate (white)                                                                                                                                                                              |         |   |
| Start position:           | The start position is standing within the box Standing on mark, relaxed (as usual IPSC rule 8.2.2.)                                                                                                               |         |   |
| Firearms Ready Condition: | Gun loaded and holstered, PCC option 1                                                                                                                                                                            |         |   |
| Procedure:                | After start signal engage all the targets from the box  Each of the standard plates must be hit at least once before hitting the stop plate.  Reloading: Self-loading firearms during the stage among the strings |         |   |
| Safety angles:            | 90 degrees left/right, High of top of the back                                                                                                                                                                    | top     |   |