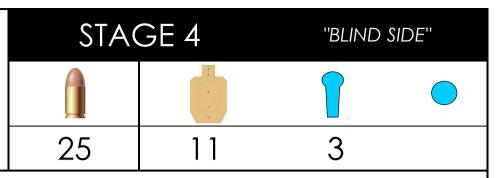

GUN READY CONDITION: Handgun Unloaded on table. All magaines on table

| STAGE 3 |   | "REAR WINDOW" |   |
|---------|---|---------------|---|
|         |   |               |   |
| 22      | 9 | 1             | 3 |