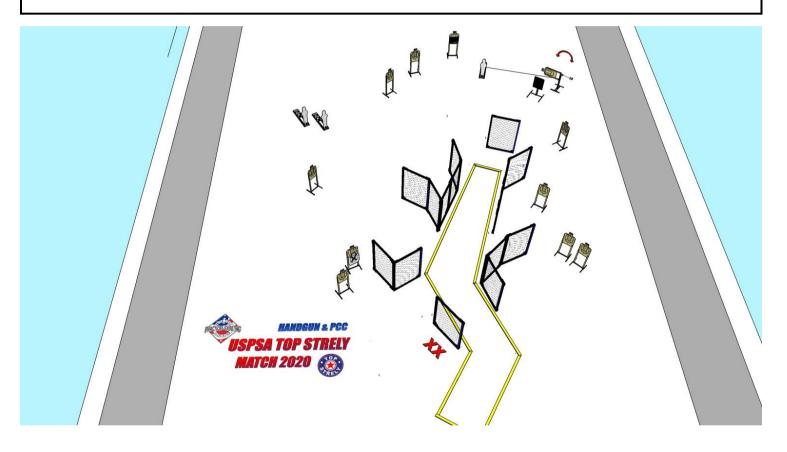

GUN READY CONDITION: Handgun loaded and holstered. PCC loaded - Option 1

START POSITION: Standing outside the shooting area, both heels touching mark.

GUN READY CONDITION: Handgun loaded and holstered. PCC loaded - Option 1

GUN READY CONDITION: Handgun loaded and holstered. PCC loaded - Option 1

START POSITION: Standing on mark inside the shooting area

GUN READY CONDITION: Handgun loaded and holstered. PCC loaded - Option 1