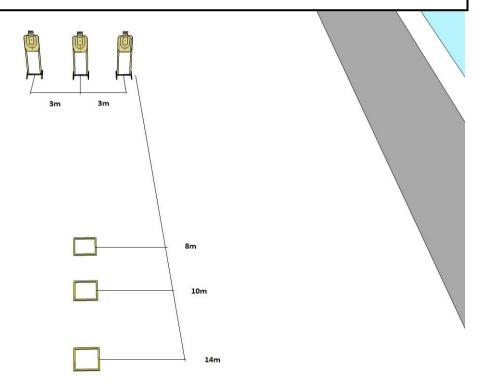

START POSITION: Standing in designated area, both heels touching mark.

GUN READY CONDITION: Handgun loaded and holstered. PCC loaded on table.

STAGE PROCEDURE: Upon start signal, engage targets from within the fault lines.

String 1. Upon start signal, from Box A, engage T1-T3 with only two rounds per target, then make a mandatory reload and from Box A re-engage T1-T3 with only two rounds per target.

String 2. Upon start signal, from Box B, engage T1-T3 with only two rounds per target using strong hand only. (Not applicable for PCC)

PCC: Gun loaded, chamber empty - Option 2

String 3. Upon start signal, transfer gun to weak hand and from Box C engage T1-T3 with only two rounds per target using weak hand only. (Not applicable for PCC)

PCC: Gun total empty - Option 3