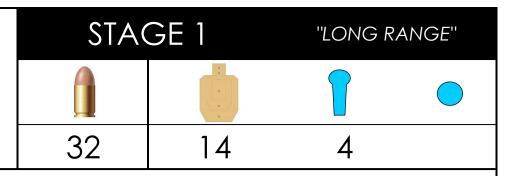

START POSITION: Standing inside the shooting area, both heels touching mark.

GUN READY CONDITION: Handgun loaded and holstered. PCC loaded - Option 1

START POSITION: Standing outside the shooting area, both heels touching mark.