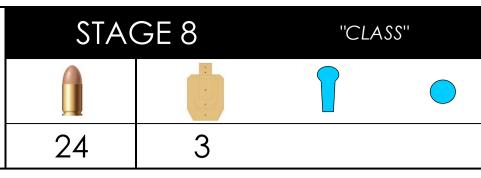

| STAGE 6 |    | "FLO RIDE" |  |
|---------|----|------------|--|
|         |    |            |  |
| 31      | 14 | 3          |  |

START POSITION: Standing inside the shooting area, both heels touching mark A or B