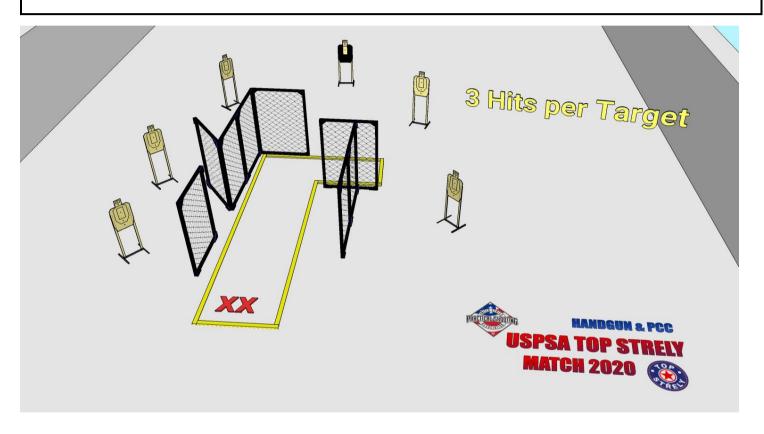

d and holstered. PCC loaded - Option 1









START POSITION: Standing outside the shooting area, both heels touching mark.

GUN READY CONDITION: Handgun loaded and holstered. PCC loaded - Option 1









START POSITION: Standing outside the shooting area, both heels touching mark.

GUN READY CONDITION: Handgun loaded and holstered. PCC loaded - Option 1







| STAGE 6 |    | "FLO RIDE" |  |
|---------|----|------------|--|
|         |    |            |  |
| 31      | 14 | 3          |  |

START POSITION: Standing inside the shooting area, both heels touching mark A or B

GUN READY CONDITION: Handgun loaded and holstered. PCC loaded - Option 1









START POSITION: Standing on mark inside the shooting area

GUN READY CONDITION: Handgun loaded and holstered. PCC loaded - Option 1









START POSITION: Standing in designated area, both heels touching mark.

GUN READY CONDITION: Handgun loaded and holstered. PCC loaded on table.

STAGE PROCEDURE: Upon start signal, engage targets from within the fault lines.

String 1. Upon start signal, from Box A, engage T1-T3 with only two rounds per target, then make a mandatory reload and from Box A re-engage T1-T3 with only two rounds per target.

String 2. Upon start signal, from Box B, engage T1-T3 with only two rounds per target using strong hand only. (Not applicable for PCC)

PCC: Gun loaded, chamber empty - Option 2

String 3. Upon start signal, transfer gun to weak hand and from Box C engage T1-T3 with only two rounds per target using weak hand only. (Not applicable for PCC)

PCC: Gun total empty - Option 3