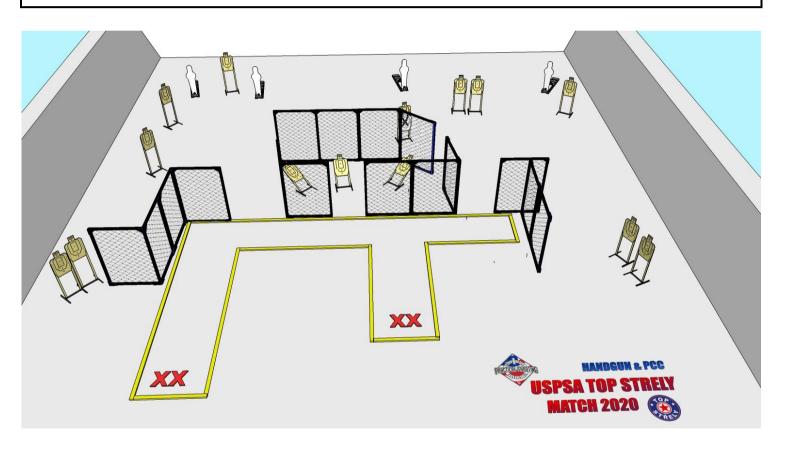

START POSITION: Standing in designated area, both heels touching mark.

GUN READY CONDITION: Handgun loaded and holstered. PCC loaded on table.

STAGE PROCEDURE: Upon start signal, engage targets from within the fault lines.