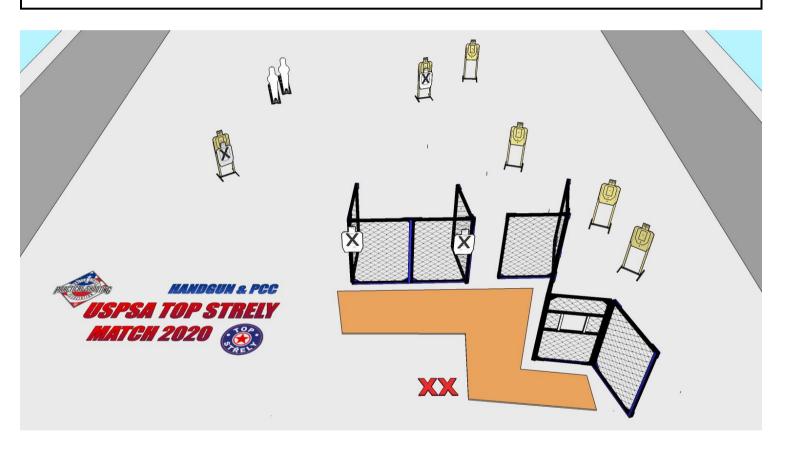

START POSITION: Standing in designated area, both heels touching mark.

GUN READY CONDITION: Handgun loaded and holstered. PCC loaded on table.

STAGE PROCEDURE: Upon start signal, engage targets from within the fault lines.