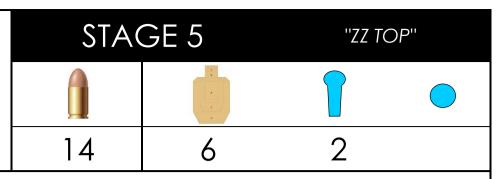

GUN READY CONDITION: Handgun loaded and holstered. PCC loaded - Option 1

START POSITION: Standing on mark inside the shooting area

GUN READY CONDITION: Handgun loaded and holstered. PCC loaded - Option 1