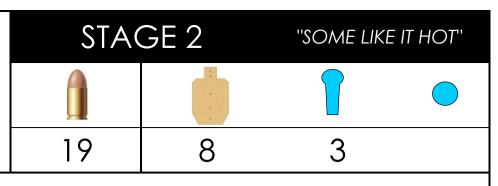

START POSITION: Standing in designated area, both heels touching mark.

GUN READY CONDITION: Handgun loaded and holstered. PCC loaded on table.

STAGE PROCEDURE: Upon start signal, engage targets from within the fault lines.

String 1. Upon start signal, from Box A, engage T1-T3 with only two rounds per target, then make a mandatory reload and from Box A re-engage T1-T3 with only two rounds per target.

String 2. Upon start signal, from Box B, engage T1-T3 with only two rounds per target using strong hand only. (Not applicable for PCC)

PCC: Gun loaded, chamber empty - Option 2

String 3. Upon start signal, transfer gun to weak hand and from Box C engage T1-T3 with only two rounds per target using weak hand only. (Not applicable for PCC)

PCC: Gun total empty - Option 3